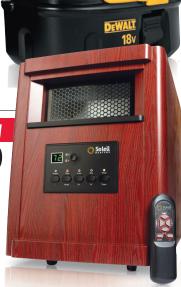

#### **Infrared Quartz**

Energy-saving auto mode settings. Copper heat exchanger. Woodgrain cherry finish. 4558425

Pillows and

blanket not included.

Proud Partner of **Children's Miracle Network** Hospitals - Helping Local Kids