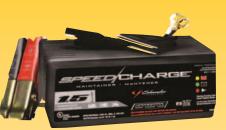

199 **Plastic Folding** 

**A Battery Charger**Reverse hook-up protection, 1.5 amp maintainer. 80525

Heavy Duty WAS Staplegun \$23.99

44 15, 20, & 30 Amp Breakers

200 Amp Breaker Box 20 - 1 inch per pole circuits or 40 maximum.