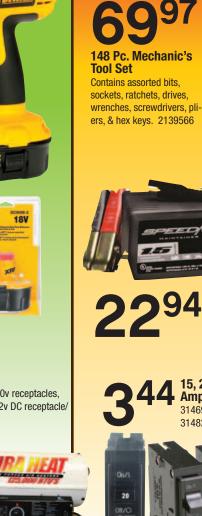

199 **Plastic Folding** 

**A Battery Charger**Reverse hook-up protection, 1.5 amp maintainer. 80525

Heavy Duty WAS Staplegun \$23.99

44 15, 20, & 30 Amp Breakers

200 Amp Breaker Box 20 - 1 inch per pole circuits or 40 maximum.