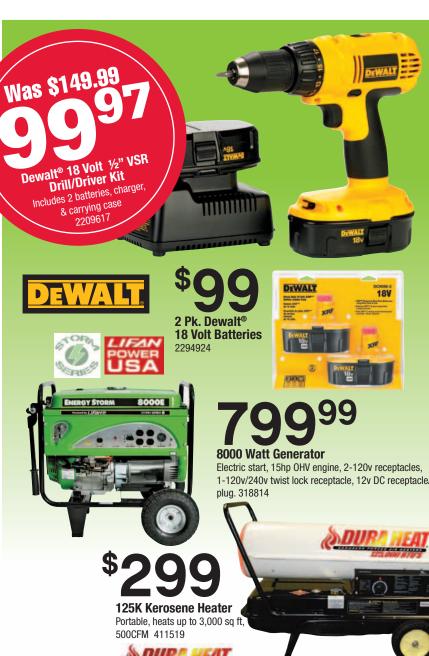

at the time of fulfillment to receive the Ace gift card. This gift card offer is available only to new Ace Rewards Visa card accounts booked through this special offer. Existing and previous Ace Rewards Visa card members are not eligible for this offer

Instant Savings amount available as mail-in savings for non Ace Rewards members. Tax is charged on sale price before application of Instant Savings. Instant Savings and mail-in savings available on these sale items 11/16/14 through 11/25/14. Must present Ace Rewards card to receive Instant Savings

Find a good deal more at redolum.com. Distributed as part of R



Mark

your calendars

Ladies Night is December 4th

Blow mold plastic top, steel leg Limit 1 at this price

SUPER COUPO ireplaces & stoves, 6220966

199 **Plastic Folding** 













**A Battery Charger**Reverse hook-up protection, 1.5 amp maintainer. 80525



Heavy Duty WAS Staplegun \$23.99

44 15, 20, & 30 Amp Breakers



200 Amp Breaker Box 20 - 1 inch per pole circuits or 40 maximum.



897

**Heat Only Thermostat** Adj. heat anticipator, compatible with most 24 volt heating systems. 42350



Milkhouse Heater 2 heat settings, fan only, overheat safety shutoff. 6192983



thermostat. 61159

**Compact Heater Fan** 3 heat settings, adjustable



**Electric Ceramic Heater** 2 heat settings 750 & 1500 watts, fan only. 608909

\*Instant Savings amount available as mail-in savings for non-Ace Rewards members. Where applicable by law, tax is charged on the sale price before application of Instant Savings. Instant Savings or mail-in savings available from 11/16/14